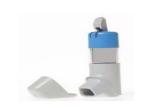

## 02 Metered Dose Inhaler (MDI) with large volume spacer device

How to use your metered dose inhaler (MDI) with large volume spacer device.

EXAMPLES OF SPACER DEVICES

A2A Spacer Able Spacer AeroChamber Plus

Volumatic.

To view the Instruction Document. Click here.
To view the Instruction Video. Click here.